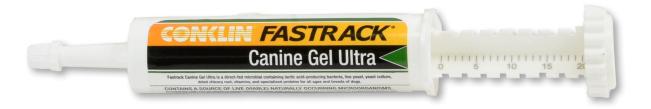

# CANINE GEL ULTRA

This fast-acting formula contains high quality direct-fed microbials, yeast culture, and specialized proteins. Help your animal establish or re-establish a healthy gut microbiome with Fastrack Canine Gel Ultra.

## Fastrack® Canine Gel Ultra

Administer gel by placing the tip of the syringe between the gums and cheek of the dog daily as needed.

|                                | Maintenance | Challenge    |
|--------------------------------|-------------|--------------|
| Newborn and Pre-Weaned Puppies | 1-1.5 mL    | Maximum 2 mL |
| Dogs less than 20 lbs.         | 2 mL        | 4 mL         |
| Dogs 20-50 lbs.                | 2 mL        | 4 mL         |
| Dogs over 50 lbs.              | 4 mL        | 6 mL         |

## **Canine Gel Ultra Purchasing Options and Shipping Weights**

**#41802** 20 mL Single Tube 0.5 lb

Keep cool. For extended shelf life, store in a refrigerator. Fastrack is not intended to diagnose, treat, prevent or cure illness, nor is it intended to replace prescribed medications.