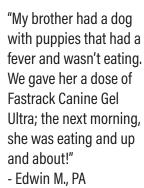

## **CONCLIN** FASTRACK

# CANINE GEL ULTRA

This fast-acting formula contains high quality direct-fed microbials, yeast culture, and specialized proteins. Help your animal establish or re-establish a healthy gut microbiome with Fastrack Canine Gel Ultra.



## Use in preparation and for recovery during stressful events.

- Birth
- Travel
- Whelping
- Training
- Weaning
- Breeding
- Vaccines
- Boarding



Scan this OR code for more information on our Canine products





## Fastrack® Canine Gel Ultra

Administer gel by placing the tip of the syringe between the gums and cheek of the dog daily as needed.

|                                | Maintenance | Challenge    |
|--------------------------------|-------------|--------------|
| Newborn and Pre-Weaned Puppies | 1-1.5 mL    | Maximum 2 mL |
| Dogs less than 20 lbs.         | 2 mL        | 4 mL         |
| Dogs 20-50 lbs.                | 2 mL        | 4 mL         |
| Dogs over 50 lbs.              | 4 mL        | 6 mL         |



Maintenance dosing is for times when the animal is not under stress but could benefit from maintaining a healthy microbiome. Challenge dosing is for irregular situations that can occur causing the animal to undergo stress.

### Minimum Guaranteed Analysis per 1 mL

375 milli